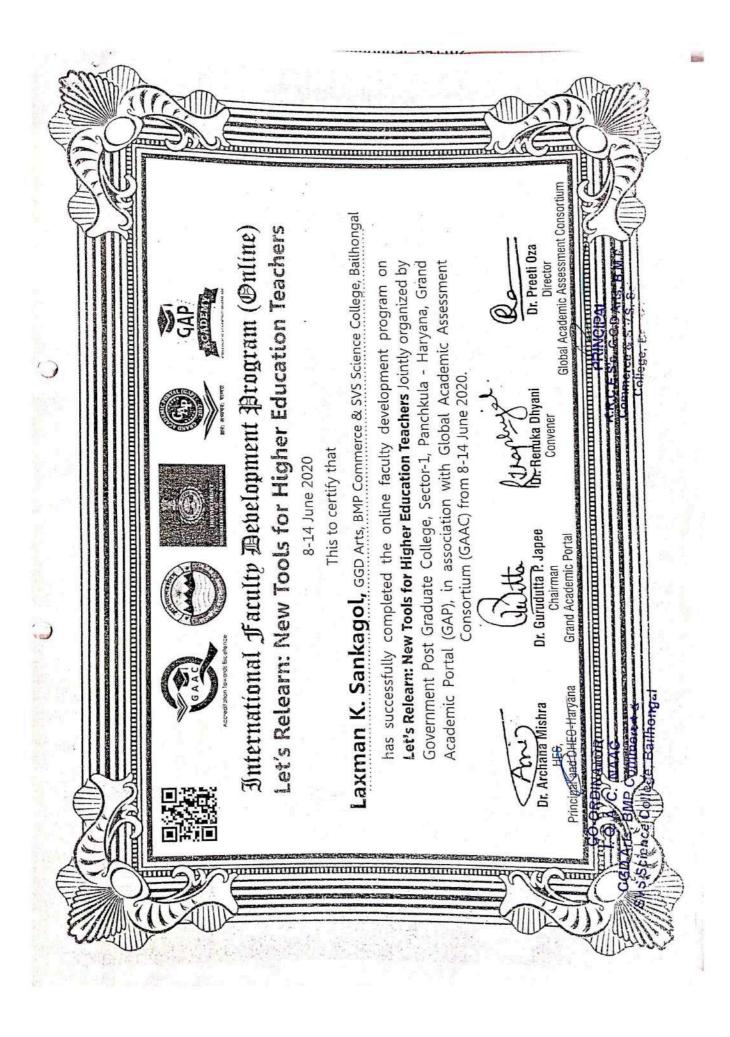

Teaching Learning Centre Ramanujan College University of Gethi

Sponsored by

MINISTRY OF HUMAN RESOURCE DEVELOPMENT
PANDIT MADAN MOHAN MALAVIYA
NATIONAL MISSION ON TEACHERS AND TEACHING

Certificate

This is to certify that

N.K.Enagi

of

K.R.C.E.Society's G.G.D.Arts B.M.P.Commerce and S.V.S.Science College Bailhongal-591102

successfully completed Two Week Online Workshop on
"Comprehensive e-Learning to e-Training guide for Administrative Work"
from May 25 - June 05, 2020.



Dr. S.P. AGGARWAL

(Principal)
Director, TLC

Ramanujan College
CO-ORDINATOR

I. Q. A. C. NAAC GGD Arts, BMP Commerc \* A SVS Science College, Bailhong Dr. NIKHIL RAJPUT

(Convenor) Assistant Director, TLC Ramanujan College

PRINCIPAL K.R.C.E.S's. G.G.D Arts, B.M.P Commerce & S.V.S. Science College, Bailhongal.



### UNIVERSITY GRANTS COMMISSION HUMAN RESOURCE DEVELOPMENT CENTRE

University of Mumbai



## UGC SPONSORED ONLINE REFRESHER COURSE

This is to certify that

Umesh Alias Rudrappa Basalingappa Hunagund

from

· KRCES, S GGD Arts, BMP Commerce & SVS Science College, Bailhongal

participated in the

### REFRESHER COURSE

in

#### **CHEMISTRY**

conducted from October 19 to October 31, 2020

and obtained Grade B

Oct. 31, 2020, MUMBAI CO-ORDINATOR

E.S's. G.G.D Arts, B.M. ommerce & S.V.S. Science

GGD Arts, BMP Commerce 4 SVS Science College, Bailhongal



#### Teaching Learning Centre, Ramanujan College

#### University of Delhi

In collaboration with

#### IQAC, Miranda House University of Delhi

under the aegis of MINISTRY OF EDUCATION AVIYA NATIONAL MISSION ON TEACHERS AND TEACHING

Thi