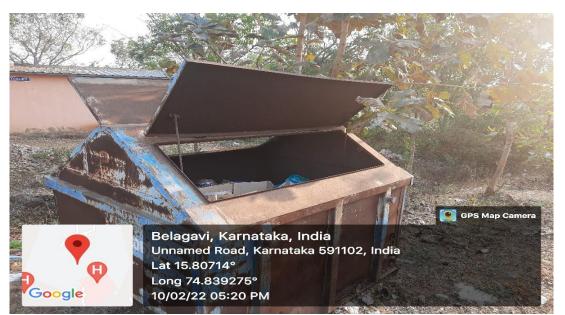

## 1. Solid waste management.

Dust bins are provided in various places such as office, laboratories, college canteen and library to keep campus clean, neat and tidy.

A garbage collecting container provided and managed by Municipal Corporation Bailhongal. By dumping leaf litter at specific place Vermi compost unit has been established within the college campus and the compost fertilizer prepared in this unit is use to grow the plants.

# Garbage collecting container provided by Municipal

Corporation

Vermi compost unit

Sunk pits

E-waste management at Department of physics