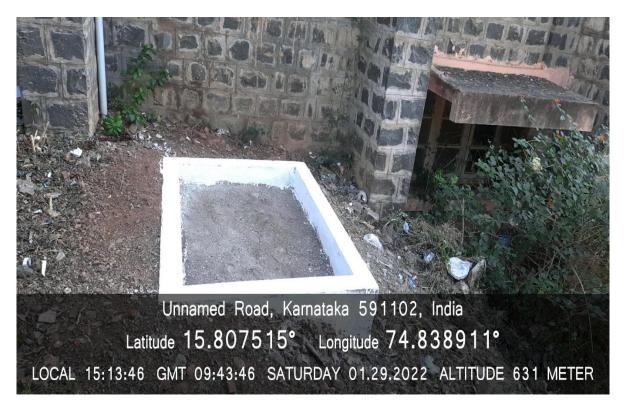

## 2. Liquid waste management.

The department of chemistry and Zoology are maintaining liquid waste management. The department have drainage system the liquid is collected in sunk pit.

# Garbage collecting container provided by Municipal

Corporation

Vermi compost unit

Sunk pits

E-waste management at Department of physics