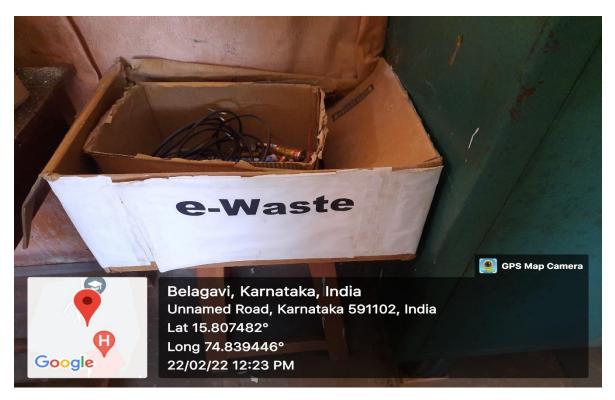

### 3. E-waste management.

The non-functional computers, cartridges, equipment and its peripherals are safely disposed.UPS batteries are recharged / repaired/ exchanged by the suppliers.

K.R.C.E.Society's

# Garbage collecting container provided by Municipal

Corporation

Vermi compost unit

Sunk pits

E-waste management at Department of physics