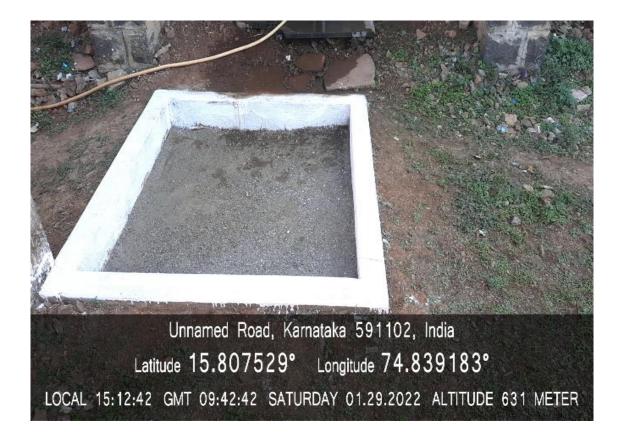

## 2. Liquid waste management.

The department of chemistry and Zoology are maintaining liquid waste management. The department have drainage system the liquid is collected in sunk pit.

# Garbage collecting container provided by Municipal

Corporation

Vermi compost unit

Sunk pits

E-waste management at Department of physics