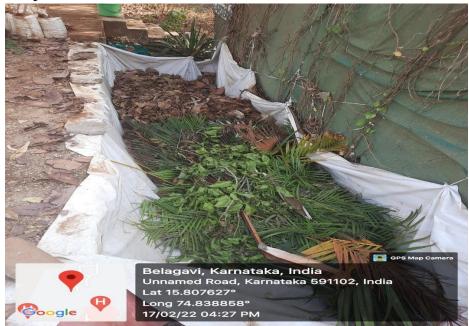

## 2. Liquid waste management.

The department of chemistry and Zoology are maintaining liquid waste management. The department have drainage system the liquid is collected in sunk pit.

# Garbage collecting container provided by Municipal

Corporation

Vermi compost unit

Sunk pits

E-waste management at Department of physics