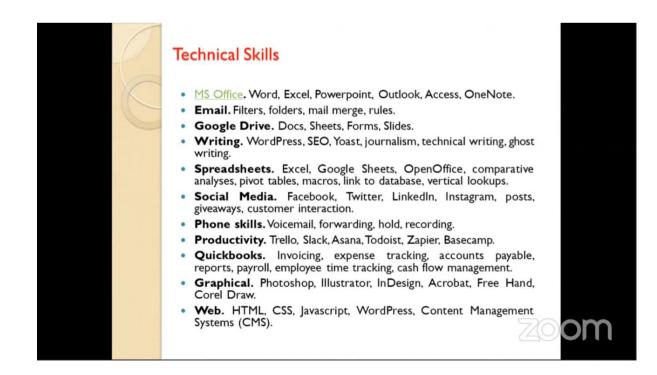

- One day "Orientation Programme" was organized for 1<sup>st</sup> semester students of BA/B.Sc./B.Com., on 4<sup>th</sup> September 2020 at Virtual mode using Google meet. Shri. P. S Hiremath, Soft Skill Trainer Inspire Career Institute, Belagavi was the resource person.
- SWO and Placement Cell jointly organized "Awareness program on Road Safety" on 17<sup>th</sup> December 2020. By Department of Police, Belgaum District,was the resource persons.
- 3. SWO and Placement Cell jointly organized "Workshop on Skill Development and Employability skills" through virtual mode (zoom meet) on 7<sup>th</sup> June 2021. Shri. Ashok Magadum, Director R&D Mobile IT Solutions, Bangalorewas the resource person.
- 4. SWO and Placement Cell jointly organized "ONE day Awareness Programmeon Competitive Examinations for final year students" on 27<sup>th</sup> Aug 2021. Prof. Veeresh Head of the Department of Computer Science was the resource person.

 One day "Orientation Programme" was organized for 1<sup>st</sup> semester students of BA/B.Sc./B.Com., on 4<sup>th</sup> September 2020 at Virtual mode using Google meet. Shri. P. S Hiremath, Soft Skill Trainer Inspire Career Institute, Belagavi was the resource person.