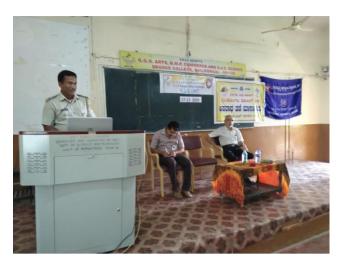

2. SWO and Placement Cell jointly organized Awareness program on "Road Safety" on 17<sup>th</sup> December 2020. By Department of Police, Belgaum District, was the resource persons.

3. SWO and Placement Cell jointly organized "Workshop on Skill Development and Employability skills" through virtual mode (zoom meet) on 7<sup>th</sup> June 2021. Shri. Ashok Magadum, Director R&D Mobile IT Solutions, Bangalorewas the resource person.