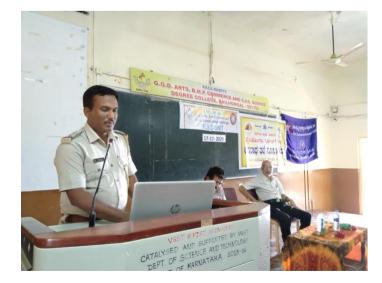

2. SWO and Placement Cell jointly organized Awareness program on "Road Safety" on 17<sup>th</sup> December 2020. By Department of Police, Belgaum District, was the resource persons.

3. SWO and Placement Cell jointly organized "Workshop on Skill Development and Employability skills" through virtual mode (zoom meet) on 7<sup>th</sup> June 2021. Shri. Ashok Magadum, Director R&D Mobile IT Solutions, Bangalorewas the resource person.