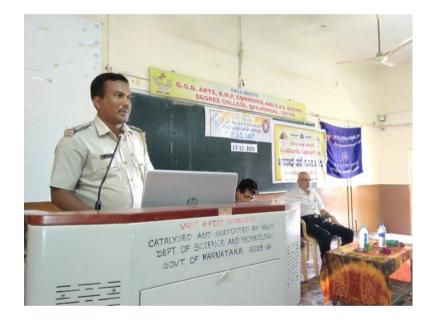

2. SWO and Placement Cell jointly organized Awareness program on "Road Safety" on 17<sup>th</sup> December 2020. By Department of Police, Belgaum District, was the resource persons.

3. SWO and Placement Cell jointly organized "Workshop on Skill Development and Employability skills" through virtual mode (zoom meet) on 7<sup>th</sup> June 2021. Shri. Ashok Magadum, Director R&D Mobile IT Solutions, Bangalorewas the resource person.