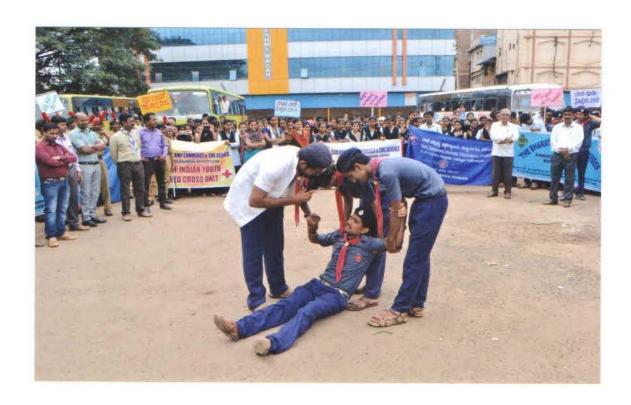

To 14-09-2012.





Inaugurated Speech by Shri. V. V Patil the director of K.R.C.E. Society's G.G.D Arts, B.M.P Commerce & S.V.S Science College, Bailhongal.



# Rover crew Students of our college Participated in pulse polio awareness Program me.





Ingorated voluntary Blood Donation Camp on 24-01-2015 Chairman of K.R.C.E.Society's G.G.D Arts, B.M.P Commerce & S.V.S Science College, Bailhongal. and present M.L.A Dr. V. I Patil.









Shri. M. S Koujalagi  $_{\rm MLC}$  Secretary of K.R.C.E. Society's G.G.D Arts, B.M.P Commerce & S.V.S Science College, Bailhongal attending Tree Plantation our College Campus.





## **ROVER & RANGER CREW OF OUR COLLEGE 2016-17**





Independence day cellebration january 26.

## **Health Awareness Programme and Swatch Bharat Abhiyan on 16-9-2016**





# 2017-2018 William State Batch PicsArt



Rovers and Rangers of our college attending

Krishi Mela at Bailhongal