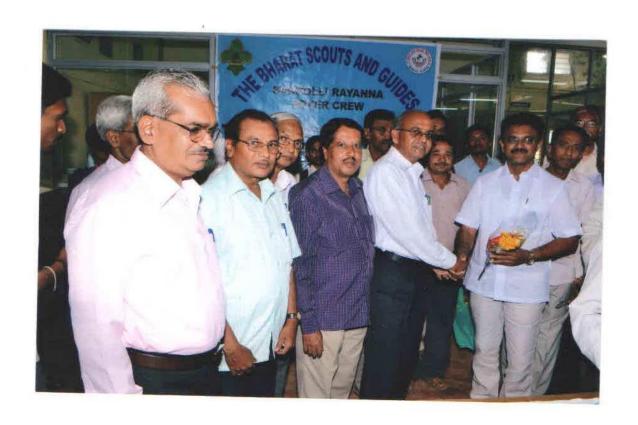

Inaugurated Speech by Shri. V. V Patil the director of K.R.C.E. Society's G.G.D Arts, B.M.P Commerce & S.V.S Science College, Bailhongal.