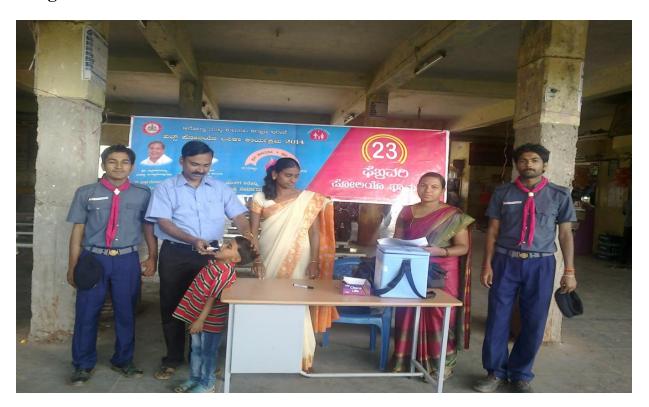

# Rover crew Students of our college Participated in pulse polio awareness Program me.

Ingorated voluntary Blood Donation Camp on 24-01-2015 Chairman of K.R.C.E.Society's G.G.D Arts, B.M.P Commerce & S.V.S Science College, Bailhongal. and present M.L.A Dr. V. I Patil.