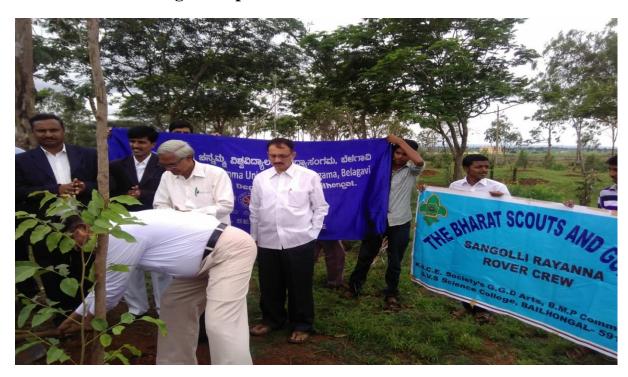

Shri. M. S Koujalagi  $_{\rm MLC}$  Secretary of K.R.C.E. Society's G.G.D Arts, B.M.P Commerce & S.V.S Science College, Bailhongal attending Tree Plantation our College Campus.