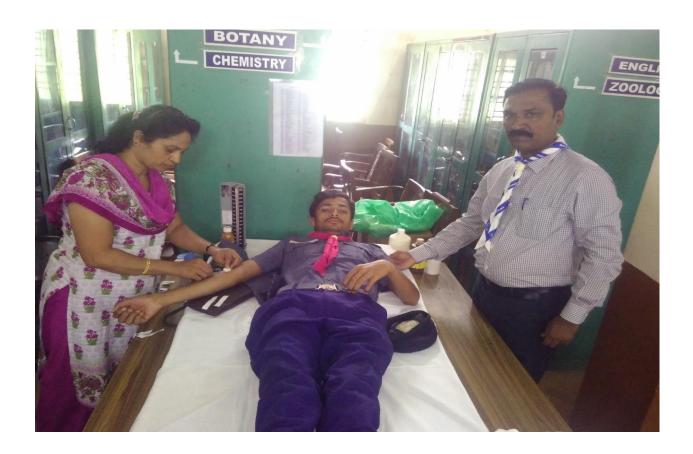

# Rover crew Students of our college Participated in pulse polio awareness Program me.

Ingorated voluntary Blood Donation Camp on 24-01-2015 Chairman of K.R.C.E.Society's G.G.D Arts, B.M.P Commerce & S.V.S Science College, Bailhongal. and present M.L.A Dr. V. I Patil.