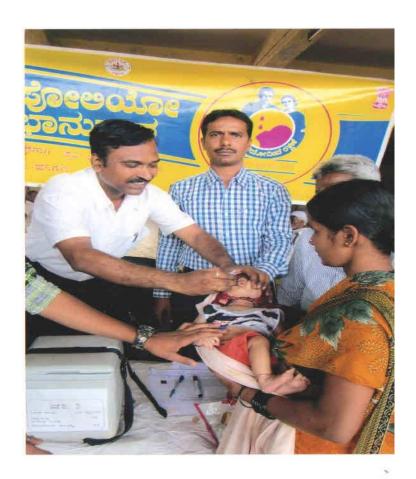

# Rover crew Students of our college Participated in pulse polio awareness Program me.

Ingorated voluntary Blood Donation Camp on 24-01-2015 Chairman of K.R.C.E.Society's G.G.D Arts, B.M.P Commerce & S.V.S Science College, Bailhongal. and present M.L.A Dr. V. I Patil.