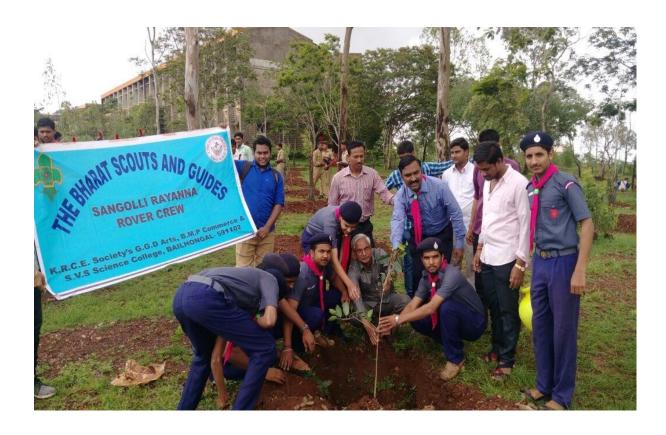

Shri. M. S Koujalagi  $_{\rm MLC}$  Secretary of K.R.C.E. Society's G.G.D Arts, B.M.P Commerce & S.V.S Science College, Bailhongal attending Tree Plantation our College Campus.