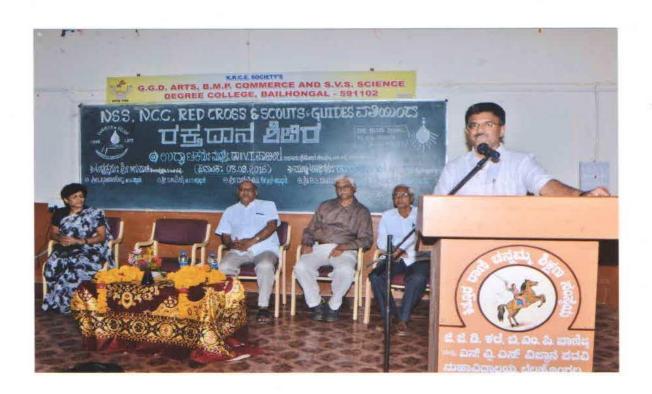

# Rover crew Students of our college Participated in pulse polio awareness Program me.

Ingorated voluntary Blood Donation Camp on 24-01-2015 Chairman of K.R.C.E.Society's G.G.D Arts, B.M.P Commerce & S.V.S Science College, Bailhongal. and present M.L.A Dr. V. I Patil.