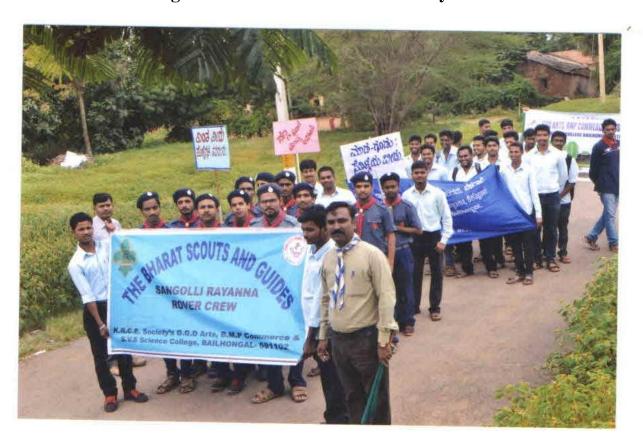

2 To 14-09-2012.





Inaugurated Speech by Shri. V. V Patil the director of K.R.C.E. Society's G.G.D Arts, B.M.P Commerce & S.V.S Science College, Bailhongal.



# Rover crew Students of our college Participated in pulse polio awareness Program me.





Ingorated voluntary Blood Donation Camp on 24-01-2015 Chairman of K.R.C.E.Society's G.G.D Arts, B.M.P Commerce & S.V.S Science College, Bailhongal. and present M.L.A Dr. V. I Patil.









Shri. M. S Koujalagi  $_{\rm MLC}$  Secretary of K.R.C.E. Society's G.G.D Arts, B.M.P Commerce & S.V.S Science College, Bailhongal attending Tree Plantation our College Campus.





## **ROVER & RANGER CREW OF OUR COLLEGE 2016-17**





Independence day cellebration january 26.

## **Health Awareness Programme and Swatch Bharat Abhiyan on 16-9-2016**





# 2017-2018 William State Batch PicsArt



Rovers and Rangers of our college attending

Krishi Mela at Bailhongal