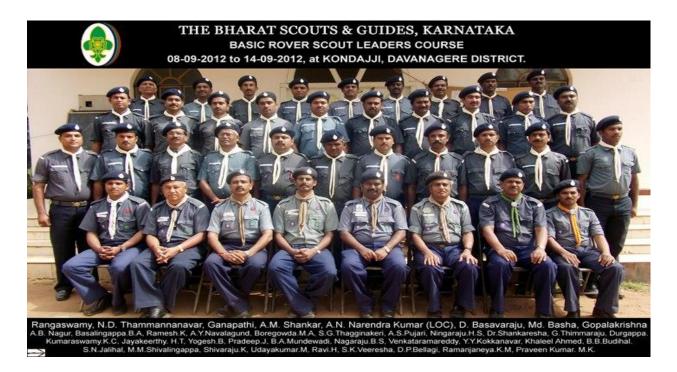

### PHOTO GALLARY

Asst Professor:B.B.BUDIHAL attended RSL Training Camp held at Kondajji Basappa Scout & Guides Training Center, Kondajji Harihar Taluk, Davangeri district From 07-09-2012 To 14-09-2012.