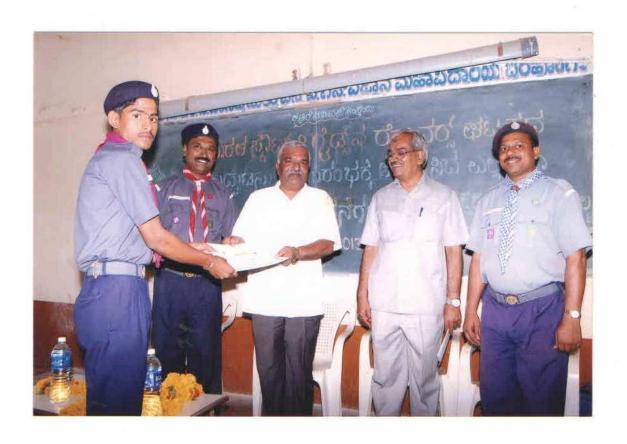

# Rover crew Students of our college Participated in pulse polio awareness Program me.

Ingorated voluntary Blood Donation Camp on 24-01-2015 Chairman of K.R.C.E.Society's G.G.D Arts, B.M.P Commerce & S.V.S Science College, Bailhongal. and present M.L.A Dr. V. I Patil.