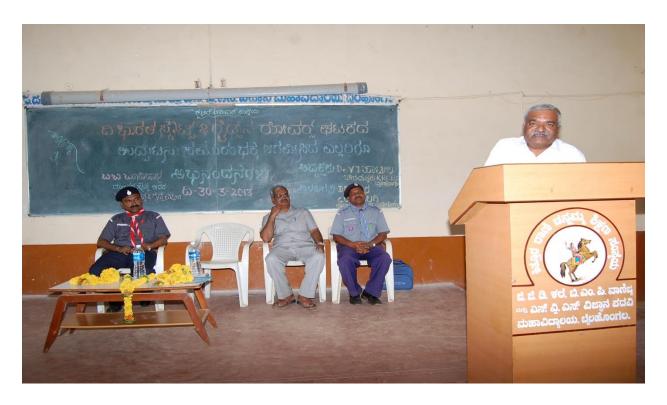

Inaugurated Speech by Shri. V. V Patil the director of K.R.C.E. Society's G.G.D Arts, B.M.P Commerce & S.V.S Science College, Bailhongal.